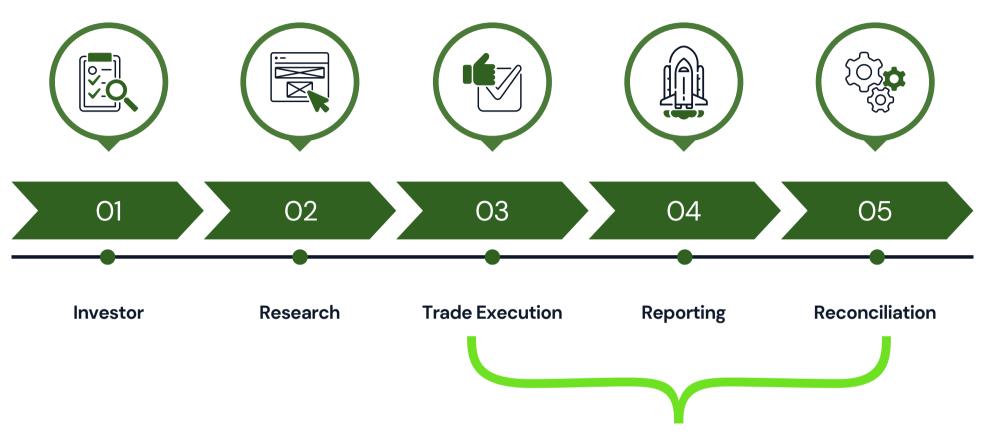

## How Placement Works

| STEP I.<br>Placement<br>Interest<br>form | STEP II.<br>Employability<br>Test | STEP III.<br>Profile<br>Building |
|------------------------------------------|-----------------------------------|----------------------------------|
| STEP IV.                                 | STEP V.                           | STEP VI.                         |
| Job                                      | Mock                              | Appear for                       |
| Opportunities                            | Interviews                        | Interview                        |