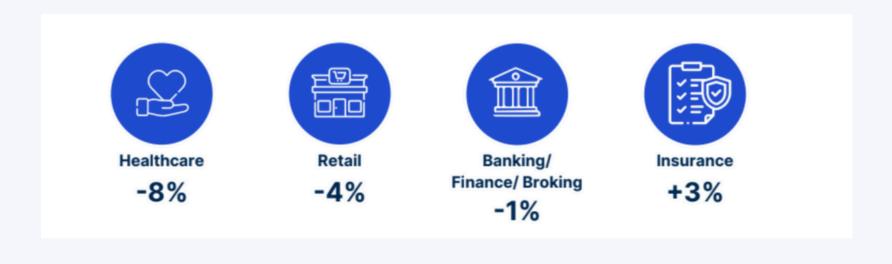

# **Q2 FY 25- Hiring Trends in India**

With a hiring growth in Q1 FY 25, Q2 was down for freshers

With the overall hiring down by -1% for BFSI Sector