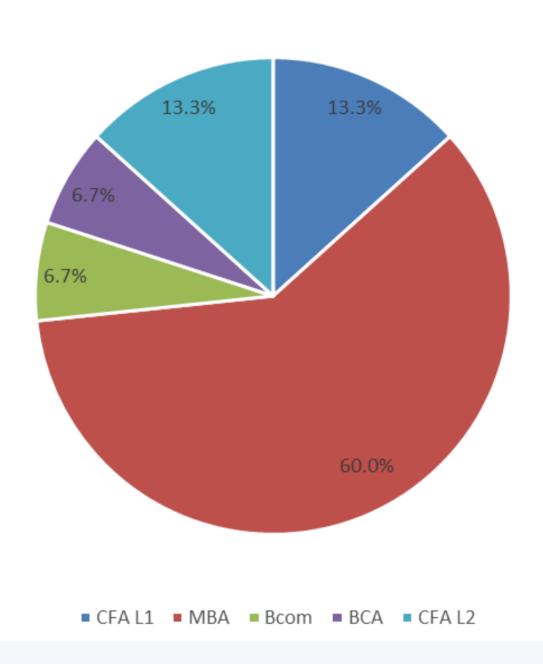

# Q2 FY 25 Placement Report

# **Q2 FY 25- Hiring Trends in India**

With a hiring growth in Q1 FY 25, Q2 was down for freshers



With the overall hiring down by -1% for BFSI Sector



# **Key Placement Highlights Q2 FY 25**

### **Total 1500+ Recruiters**

## **July to September 2024** No. of students placed 15 No. of Interviews conducted 150 Total companies for interviews 78 Average Package 4.15 6.5 Highest Package Average Interview per candidate 2.34 Highest interview per candidate 8

# **Interviews By Roles**



- The highest number of interviews took place for financial analyst
- Followed by Associate roles in research
- MDP In morning star also finally took place in the last month of the financial year.

# **Student Background for Placements**