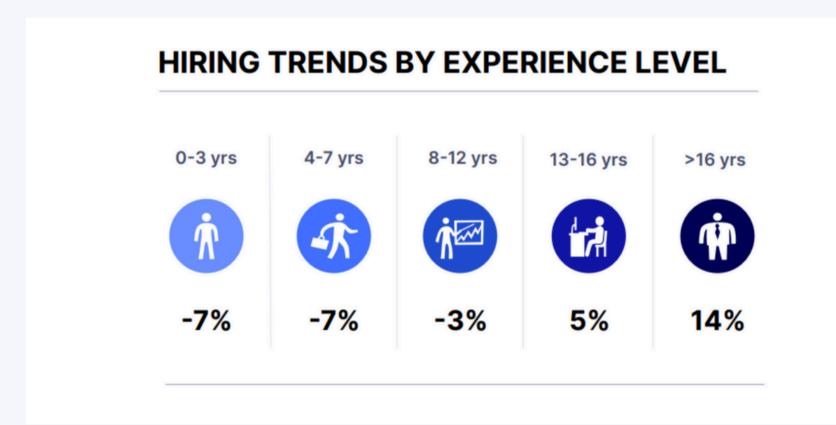

# **Q2 FY 25- Hiring Trends in India**

With a hiring growth in Q1 FY 25, Q2 was down for freshers

With the overall hiring down by -1% for BFSI Sector