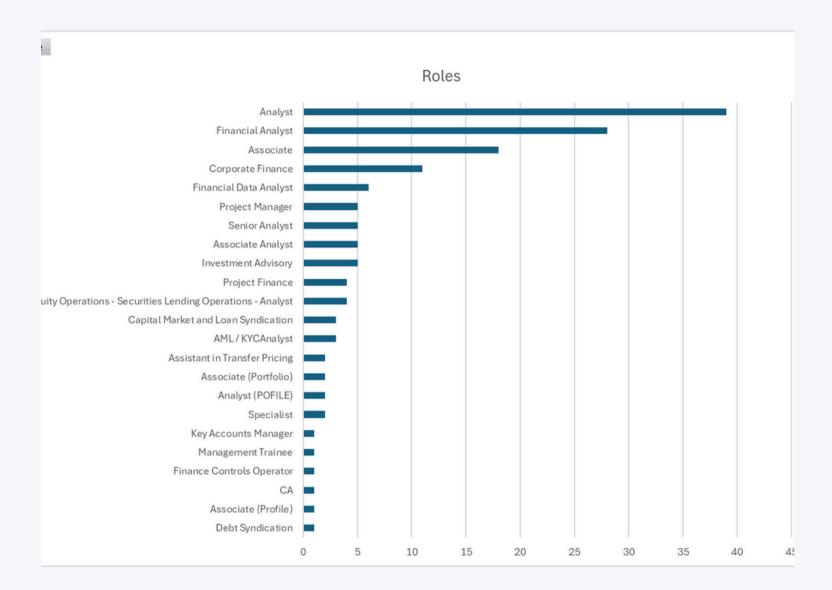

# **Interviews By Roles**

- The highest number of interviews took place for financial analyst
- Followed by Associate roles in research
- MDP In morning star also finally took place in the last month of the financial year.