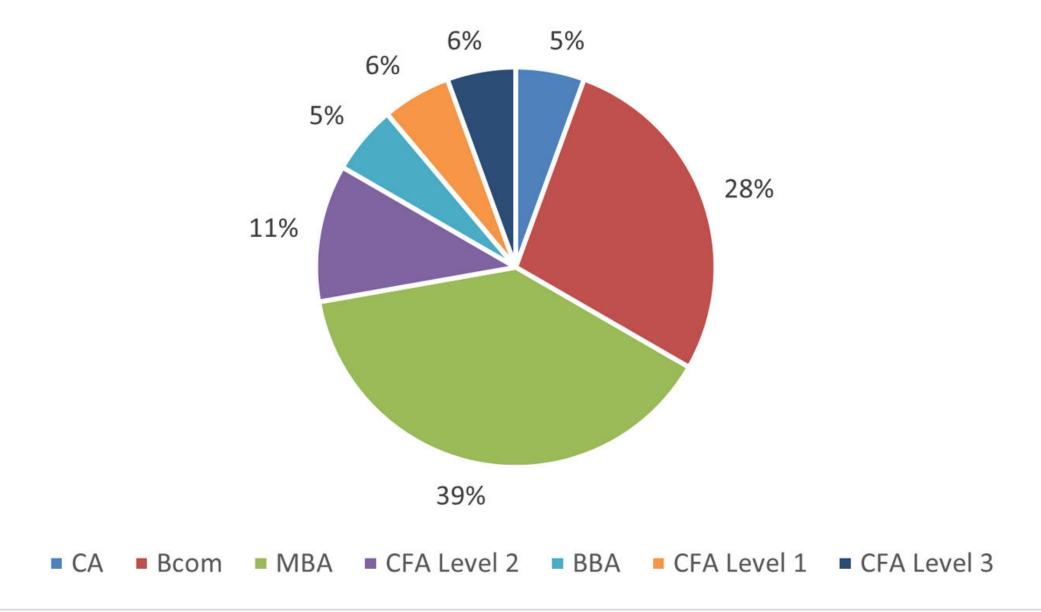

## Placement Report Q -3 FY 2024



## **Key Placement Highlights Q-3**

## **Total 1000+ Recruiters**

| Oct to Dec 2023                 |     |
|---------------------------------|-----|
| No. of students Placed          | 17  |
| No. of Interviews conducted     | 198 |
| Total companies for interview   | 96  |
| Average Package                 | 4.2 |
| Highest Package                 | 7.5 |
| Average Interview per candidate | 2   |
| Highest Interview per candidate | 5   |



- The highest number of interviews took place for financial analyst
- Followed by ESG analyst roles
- Investment Banking associate came in third as the highest number of interviews conducted for

## **Student Background for Placements**