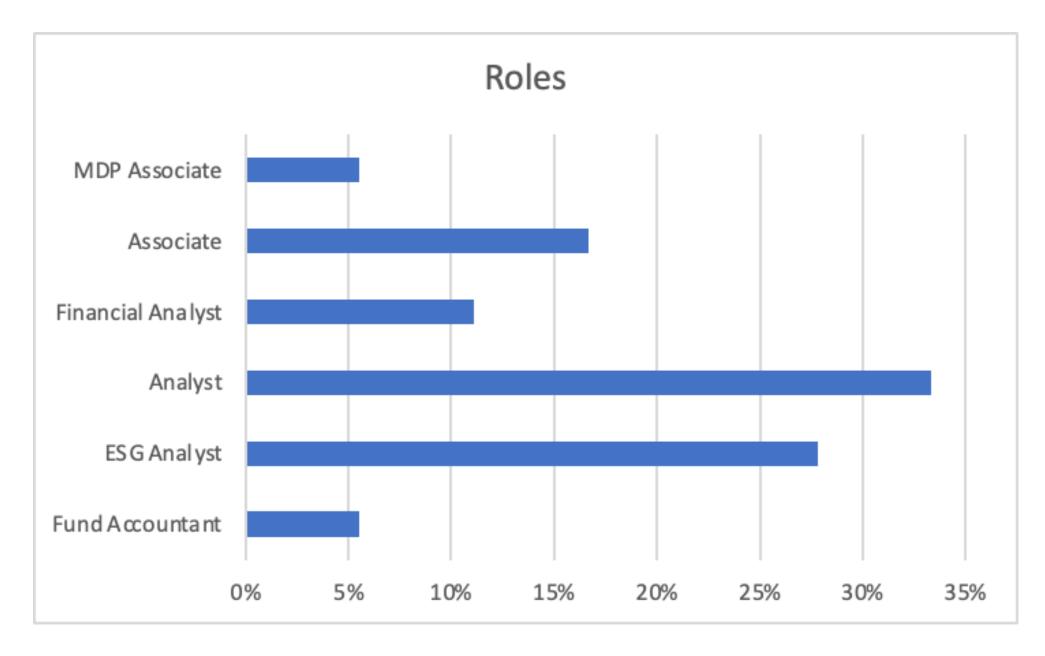

- The highest number of interviews took place for financial analyst
- Followed by ESG analyst roles
- Investment Banking associate came in third as the highest number of interviews conducted for