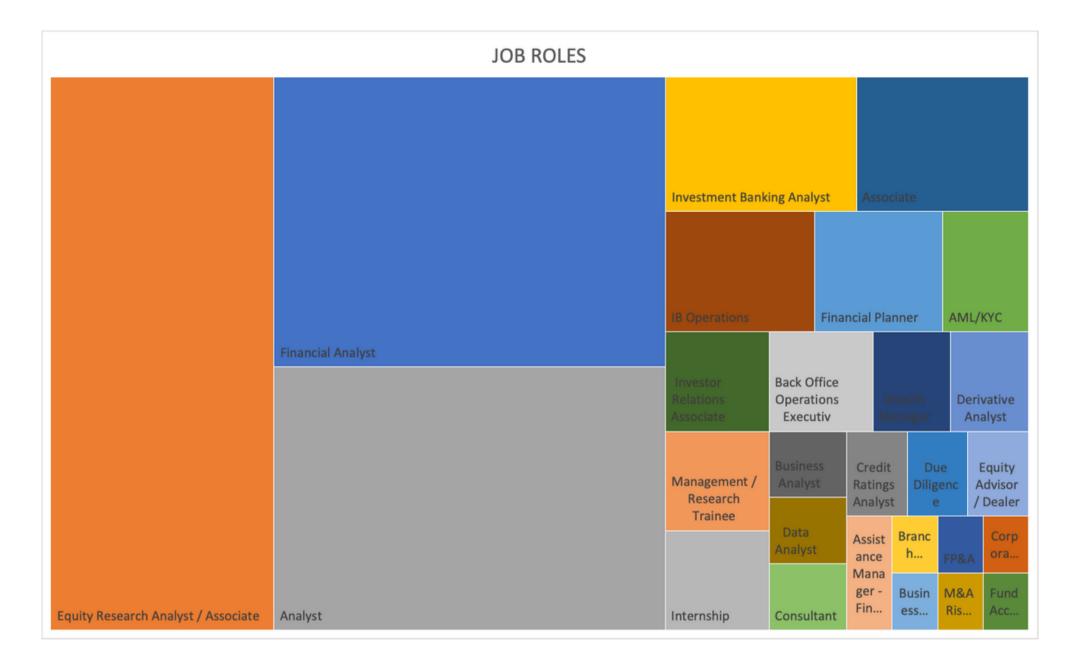

- The highest number of interviews took place for Equity research analyst
- Followed by Financial analyst roles
- Investment Banking analyst came in third as the highest number of interviews conducted for