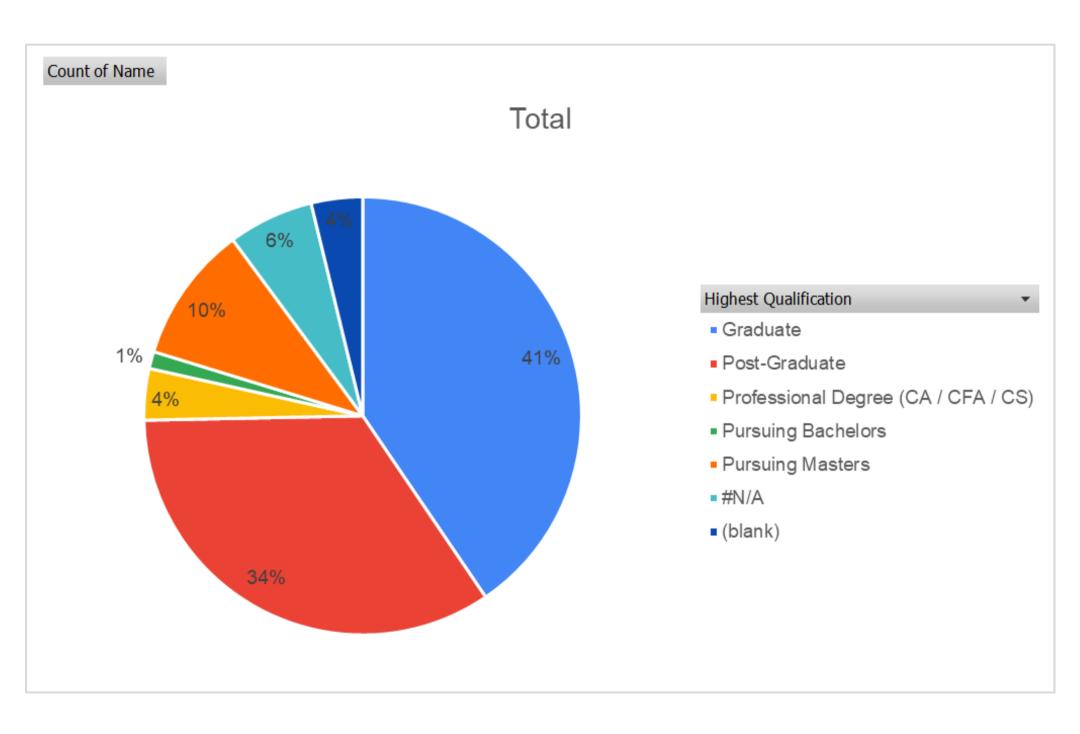

-------------------|--------------|---------------|
| Students Placed                     | 10           | 19            |
| Total Interviews<br>Conducted       | 324          | 232           |
| Total Companies for interview       | 143          | 133           |
| Average Package                     | 4.6          | 4.2           |
| Highest Package                     | 7.5          | 6             |
| Average interviews per candidate    | 3.08         | 2.8           |
| Highest interviews per<br>candidate | 12           | 10            |



- The highest number of interviews took place for Equity research analyst
- Followed by Financial analyst roles
- Investment Banking analyst came in third as the highest number of interviews conducted for

## **Student Background for Placements**





Siddhi Sharma **Equity Analyst- DSIJ Pune** 



**Equity Analyst- CRISIL Chennai** 



Rohan Rao ADP- Pune



Rohit Jain Insync Analytics- Mumbai



Mruga Gadkari Financial Planning Analyst- ADP Pune



Financial Analyst - MSCI Mumbai



Himanshi Chabra GAA Advisory- Noida



Financial Analyst-Eclerx Mumbai



Manas Ranjan Research Associate-Morning Star Mumbai



Research Associate-Morning Star Mumbai



Naveena Birdar\* Finance Associate- Broadridge



Md.Aleem\* **Credit Analyst- SB Consulting** 



Vaishnavi Vedhantam **Quant Analyst- Tres Vista** 



Shravil Sharma Risk Analyst -CDSL



Chetan Nandurkar

Finance Associate- WNS



Muskan Goel **Project Finance Associate-Yog Infra** 



Financial Risk Advisor- Deloitte\*\*



Praneeta Jain
NMS Consulting\*\*



Amey Deshmukh
Financi