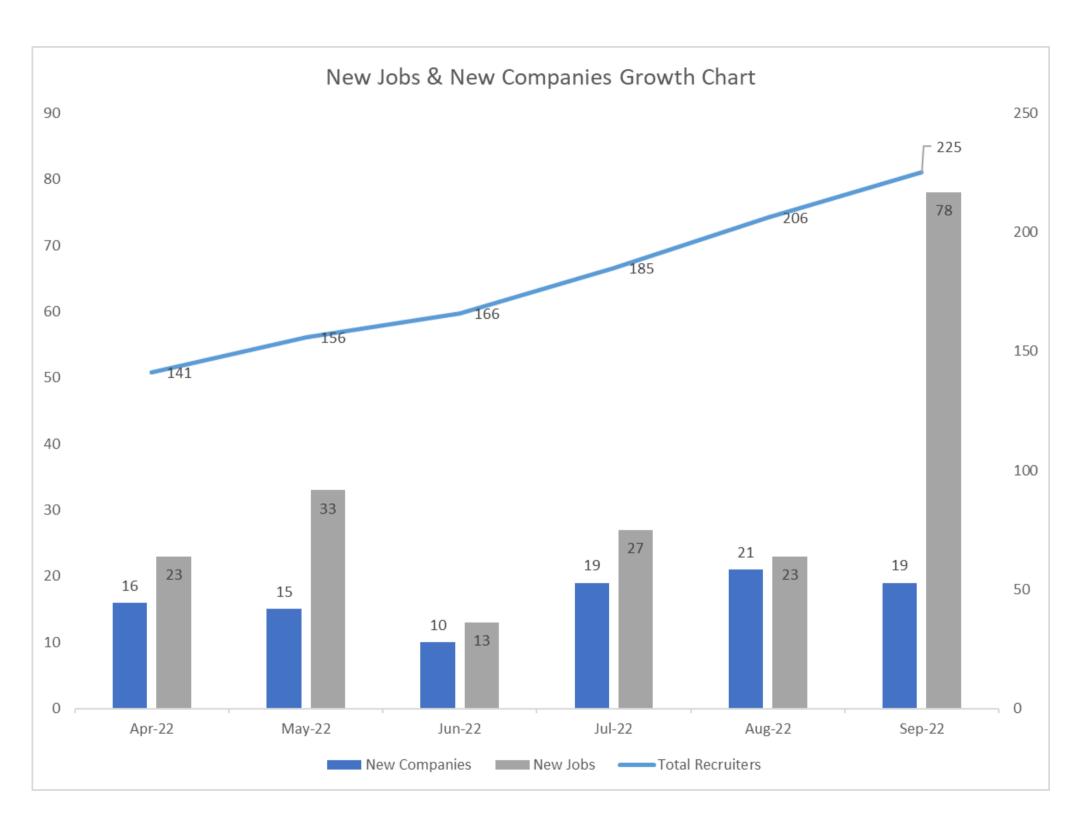

## Q-2 FY 2023 PIACEMENT NETWORK PROGRESS

Sep 22 saw the highest Number of New Jobs