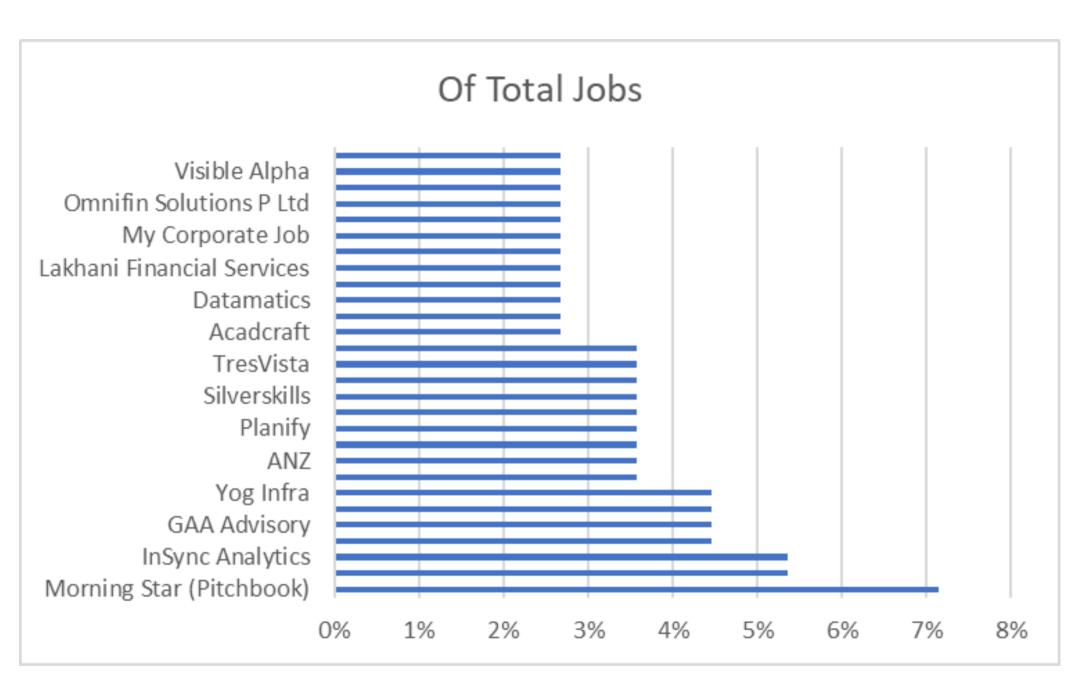

## Q-2 FY 23 Top Recruiter List

Morning star, consistently hired across all the four quarters, irrespective of educational background but good finance skills