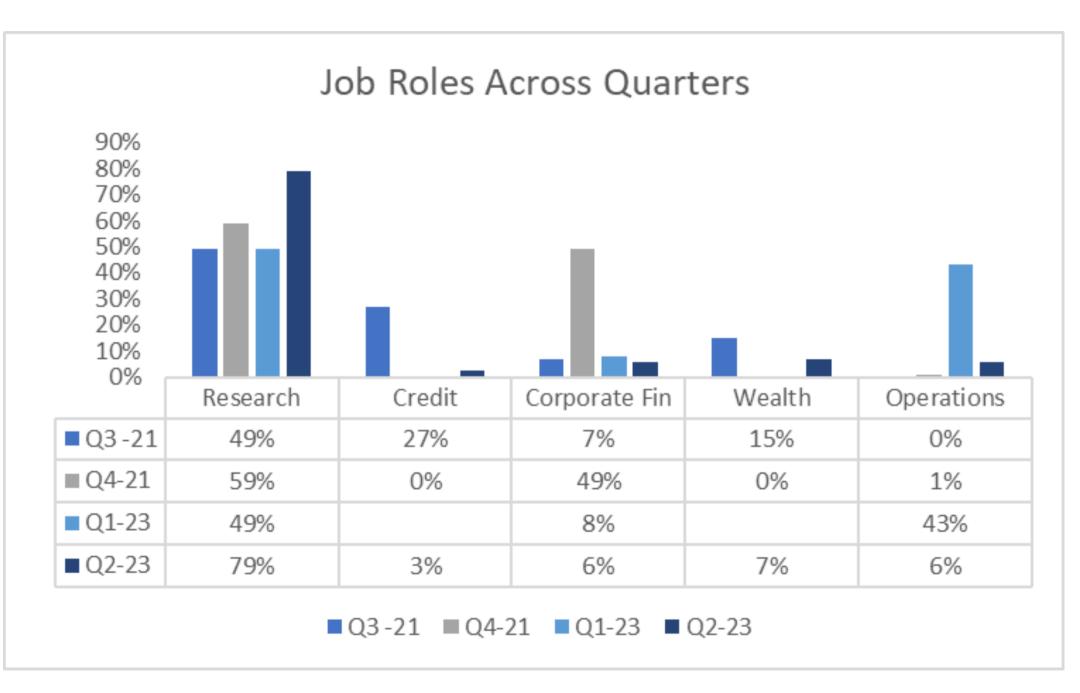

## Q-2 FY 2023 - Hiring Pattern

Q2 FY 23 Saw an increase in research roles across the board, possible reason could be shifting of more jobs to India as inflationary conditions in U.S & Europe increase